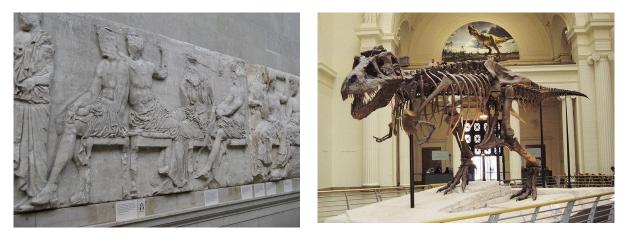

### Task 2:

Image 4

Image 5

Image 6

Image 7

- Look at photos 4-7. Describe what you see. In what kind of museum would you find these exhibits?
- Compare photos 4 and 6.
- Compare the exhibits in photos 5 and 7.
- Looking at images 4-7, which one, do you think, is the odd one out? Explain.
- Which of these four exhibits would you like to visit and why?