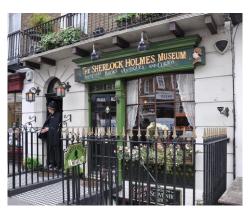

## Task 1:

Image 1

Image 2

Image 3

- Do you know the museums in the photos above?
- Imagine what you can find inside these museums.
- Which of these three would you like to visit? Why?

This project has been funded with support from the European Commission. This publication reflects the views only of the author, and the Commission cannot be held responsible for any use which may be made of the information contained therein.

## Sources

| Image 1 | https://commons.wikimedia.org/wiki/File:Louvre_01.jpg                            |
|---------|----------------------------------------------------------------------------------|
| Image 2 | https://commons.wikimedia.org/wiki/File:Tate_modern_london_2001_02.jpg           |
| Image 3 | https://commons.wikimedia.org/wiki/File:London_Sherlock_Holmes_Museum.jpg        |
| Image 4 | https://pixabay.com/fr/peinture-galerie-de-photo-840104/                         |
| Image 5 | https://en.wikipedia.org/wiki/File:Jeff_KoonsBalloon_Dog_(Magenta).jpg           |
| Image 6 | https://commons.wikimedia.org/wiki/File:Part_of_the_central_section-East_frieze- |
|         | Elgin_Marbles-British_Museum.jpg                                                 |
| Image 7 | https://commons.wikimedia.org/wiki/File:Sue_Field_Museum.jpg                     |