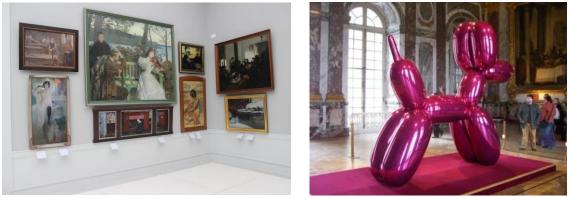

### Task 2:

Image 4

Image 5

Image 6

Image 7

- Look at photos 4-7. Describe what you see. In what kind of museum would you find these exhibits?
- Compare photos 4 and 6.
- Compare the exhibits in photos 5 and 7.
- Looking at images 4-7, which one, do you think, is the odd one out? Explain.
- Which of these four exhibits would you like to visit and why?

## Sources

| Image 1 | https://commons.wikimedia.org/wiki/File:Louvre_01.jpg                            |
|---------|----------------------------------------------------------------------------------|
| Image 2 | https://commons.wikimedia.org/wiki/File:Tate_modern_london_2001_02.jpg           |
| Image 3 | https://commons.wikimedia.org/wiki/File:London_Sherlock_Holmes_Museum.jpg        |
| Image 4 | https://pixabay.com/fr/peinture-galerie-de-photo-840104/                         |
| Image 5 | https://en.wikipedia.org/wiki/File:Jeff_KoonsBalloon_Dog_(Magenta).jpg           |
| Image 6 | https://commons.wikimedia.org/wiki/File:Part_of_the_central_section-East_frieze- |
|         | Elgin_Marbles-British_Museum.jpg                                                 |
| Image 7 | https://commons.wikimedia.org/wiki/File:Sue_Field_Museum.jpg                     |