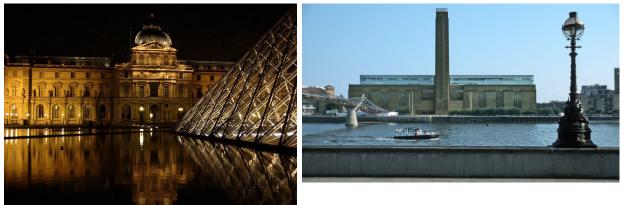

## Task 1:

Image 1

Image 2

Image 3

- Do you know the museums in the photos above?
- Imagine what you can find inside these museums.
- Which of these three would you like to visit? Why?

This project has been funded with support from the European Commission. This publication reflects the views only of the author, and the Commission cannot be held responsible for any use which may be made of the information contained therein.

## Sources

| Image 1 | https://commons.wikimedia.org/wiki/File:Louvre_01.jpg                            |
|---------|----------------------------------------------------------------------------------|
| Image 2 | https://commons.wikimedia.org/wiki/File:Tate_modern_london_2001_02.jpg           |
| Image 3 | https://commons.wikimedia.org/wiki/File:London_Sherlock_Holmes_Museum.jpg        |
| Image 4 | https://pixabay.com/fr/peinture-galerie-de-photo-840104/                         |
| Image 5 | https://en.wikipedia.org/wiki/File:Jeff_KoonsBalloon_Dog_(Magenta).jpg           |
| Image 6 | https://commons.wikimedia.org/wiki/File:Part_of_the_central_section-East_frieze- |
|         | Elgin_Marbles-British_Museum.jpg                                                 |
| Image 7 | https://commons.wikimedia.org/wiki/File:Sue_Field_Museum.jpg                     |