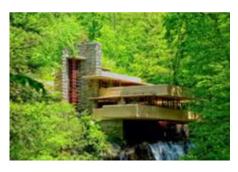

## Task 1:

- a) Have a look at the buildings in the photos. Can you guess what and where they are? (See answers below)
- b) Do you think the buildings fit with their surroundings?

Image 1

Image 2

Image 3

Image 4

#### B2

Culture: Architecture

Key (Images 1-6):

1) Beijing National Stadium (also: Bird's Nest), China 2) Oxford University, UK 3) Burj Khalifa, Dubai, United Arab Emirates 4) Saint Basil's Cathedral, Moscow, Russia 5) Guggenheim Museum Bilbao, Spain 6) Fallingwater (Kaufmann Residence), Pennsylvania, USA