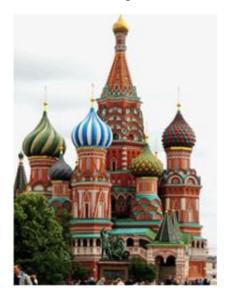

## Task 1:

- a) Have a look at the buildings in the photos. Can you guess what and where they are? (See answers below)
- b) Do you think the buildings fit with their surroundings?

Image 1

Image 2

Image 3

Image 4

#### B2

Culture: Architecture

Key (Images 1-6):

1) Beijing National Stadium (also: Bird's Nest), China 2) Oxford University, UK 3) Burj Khalifa, Dubai, United Arab Emirates 4) Saint Basil's Cathedral, Moscow, Russia 5) Guggenheim Museum Bilbao, Spain 6) Fallingwater (Kaufmann Residence), Pennsylvania, USA