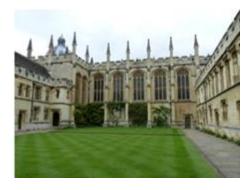

## Task 1:

- a) Have a look at the buildings in the photos. Can you guess what and where they are? (See answers below)
- b) Do you think the buildings fit with their surroundings?

Image 1

Image 2

Image 3

Image 4

#### B2

Culture: Architecture

Key (Images 1-6):

1) Beijing National Stadium (also: Bird's Nest), China 2) Oxford University, UK 3) Burj Khalifa, Dubai, United Arab Emirates 4) Saint Basil's Cathedral, Moscow, Russia 5) Guggenheim Museum Bilbao, Spain 6) Fallingwater (Kaufmann Residence), Pennsylvania, USA