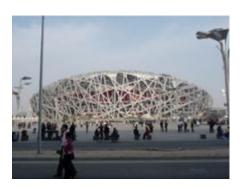

## Task 1:

- a) Have a look at the buildings in the photos. Can you guess what and where they are? (See answers below)
- b) Do you think the buildings fit with their surroundings?

Image 1

Image 2

Image 3

Image 4

#### B2

Culture: Architecture

Key (Images 1-6):

1) Beijing National Stadium (also: Bird's Nest), China 2) Oxford University, UK 3) Burj Khalifa, Dubai, United Arab Emirates 4) Saint Basil's Cathedral, Moscow, Russia 5) Guggenheim Museum Bilbao, Spain 6) Fallingwater (Kaufmann Residence), Pennsylvania, USA