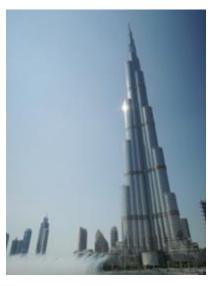

## Task 1:

- a) Have a look at the buildings in the photos. Can you guess what and where they are? (See answers below)
- b) Do you think the buildings fit with their surroundings?

Image 1

Image 2

Image 3

Image 4

#### B2

Culture: Architecture

Key (Images 1-6):

1) Beijing National Stadium (also: Bird's Nest), China 2) Oxford University, UK 3) Burj Khalifa, Dubai, United Arab Emirates 4) Saint Basil's Cathedral, Moscow, Russia 5) Guggenheim Museum Bilbao, Spain 6) Fallingwater (Kaufmann Residence), Pennsylvania, USA