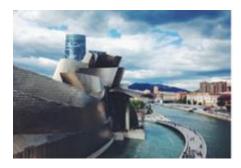

## Task 1:

- a) Have a look at the buildings in the photos. Can you guess what and where they are? (See answers below)
- b) Do you think the buildings fit with their surroundings?

Image 1

Image 2

Image 3

Image 4

#### B2

Culture: Architecture

Key (Images 1-6):

1) Beijing National Stadium (also: Bird's Nest), China 2) Oxford University, UK 3) Burj Khalifa, Dubai, United Arab Emirates 4) Saint Basil's Cathedral, Moscow, Russia 5) Guggenheim Museum Bilbao, Spain 6) Fallingwater (Kaufmann Residence), Pennsylvania, USA